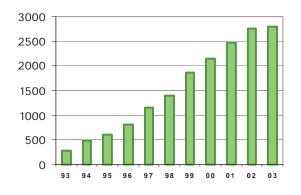

## **Supplement / Poster Themes**

The poster outlines four themes that capture the needs and concerns expressed by OSU faculty and other stakeholders in our consultations. These themes provide a focus for new leadership and collaboration within the Pattern of increase in subscriptions to IPMnet News state and beyond. They are under constant review.

In 112 issues to date, IPMnet NEWS has grown from 300 subscribers initially to over 2,800 e-mail recipients in a documented 128 countries today. Total monthly readership is estimated to range up to 5,000 through a combination of direct e-mail, supplemented by the web, numerous small informal subnetworks, and pass-along copies.